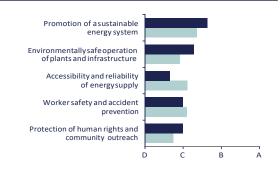

0-80% | 80-100%   |
|----------|--------|--------|--------|-----------|
| Very Low | Low    | Medium | High   | Very High |

#### **Decile Rank**



### High relative performance

2

1

## Industry Leaders

| <b>Company</b><br>(in alphabe | name<br>etical order) | Country | Grade |    |
|-------------------------------|-----------------------|---------|-------|----|
| ERG SpA                       |                       |         | IT    | A- |
| Orsted A/                     | S                     | DK      | A-    |    |
| EDP-Energ                     | ias de Portuga        | РТ      | B+    |    |
|                               |                       |         |       |    |
| Legend:                       | Industry              | Company | Prime |    |

# Key Issue Performance



## **Distribution of Ratings**



## **Rating History**