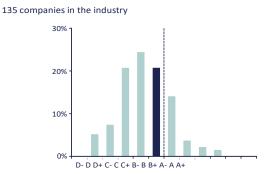

------|--------|--------|-----------|
| Very Low | Low    | Medium | High   | Very High |

#### **Decile Rank**



### High relative performance

2

1

## Industry Leaders

| <b>Company</b><br>(in alphabe | name<br>etical order) | Country | Grade |    |
|-------------------------------|-----------------------|---------|-------|----|
| ERG SpA                       |                       |         | IT    | A- |
| Orsted A/                     | S                     | DK      | A-    |    |
| EDP-Energ                     | ias de Portuga        | РТ      | B+    |    |
|                               |                       |         |       |    |
| Legend:                       | Industry              | Company | Prime |    |

# Key Issue Performance



## **Distribution of Ratings**



## **Rating History**