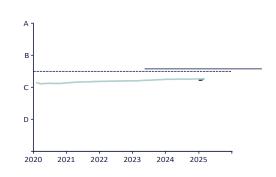

-----------|
| Very Low | Low    | Medium | High   | Very High |

#### **Decile Rank**



### High relative performance

2

1

## Industry Leaders

| <b>Company</b><br>(in alphabe | name<br>etical order) | Country | Grade |    |
|-------------------------------|-----------------------|---------|-------|----|
| ERG SpA                       |                       |         | IT    | A- |
| Orsted A/                     | S                     | DK      | A-    |    |
| EDP-Energ                     | ias de Portuga        | РТ      | B+    |    |
|                               |                       |         |       |    |
| Legend:                       | Industry              | Company | Prime |    |

# Key Issue Performance



## **Distribution of Ratings**



## **Rating History**